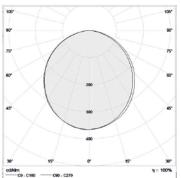

## Mounting and installation

Dimensions: 35 x 90 x 178 mm (90 , 265 mm) Total power: 12 w (6 , 18w) Luminaire luminous flux: 1200 lm (600 ,1800lm) Luminaire efficacy: 100 lm/w Weight: 1.4 kg

Quick installation system on the magnetar track using magnets, that embedded in luminaire