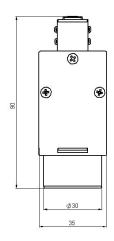

## Mounting and installation

Dimensions: 35 x 90 x 178 mm (90 , 265 mm) Total power: 12 w (6 , 18w) Luminaire luminous flux: 1200 lm (600 ,1800lm) Luminaire efficacy: 100 lm/w Weight: 1.4 kg

Quick installation system on the magnetar track using magnets, that embedded in luminaire