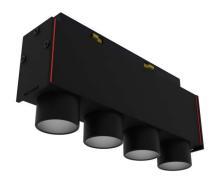

## **MAGNETAR SPOT LINEAR**

LED\_Low voltage family IP20 IK05

The Family of Magnetar Spot Linear LED Operating at 12 w, 48 VDC input. Delivering outstanding performance of 1200 lm.

5~

T<sub>a</sub>25

## **Technical description**

Magnetic track linear luminaire makes an impact with their streamlined design and generate base lighting that illuminate's objects and rooms especially evenly. Body material is extruded aluminum and eye light is machined aluminum and diffuser is polystyrene. Quick installation system on the track using magnets. Class I electrical, IP20 (IP44 only for option). Total power: 12 w.

## Mounting and installation

Dimensions: 35 x 90 x 178 mm (90 , 265 mm) Total power: 12 w (6 , 18w) Luminaire luminous flux: 1200 lm (600 ,1800lm) Luminaire efficacy: 100 lm/w Weight: 1.4 kg

Quick installation system on the magnetar track using magnets, that embedded in luminaire